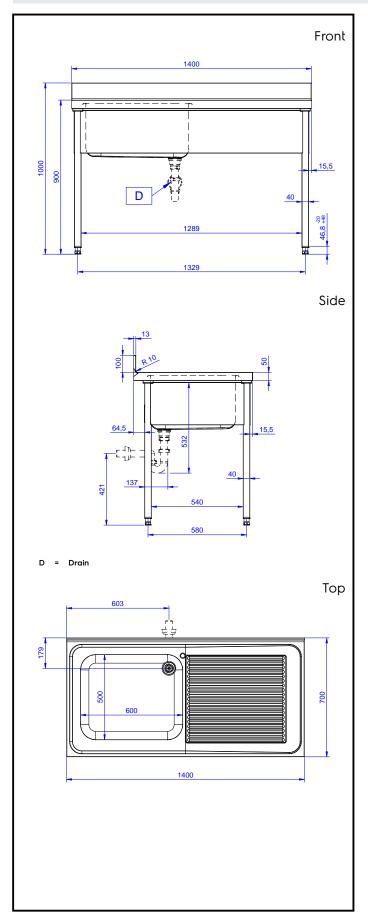

# **Key Information:**

External dimensions, Width:

132806 (LG1416DXPN)1400 mmExternal dimensions, Depth:700 mmExternal dimensions, Height:1000 mmUpstand Dimensions, Depth:13 mmUpstand Dimensions, Radius:R=10

Bowls number 1

Bowl dimensions 600x500xH320

Worktop thickness: 50 mm Net weight: 46 kg

Bowl mm600x500x300h with overflow pipe and 2"drain hole; right hand drainer.