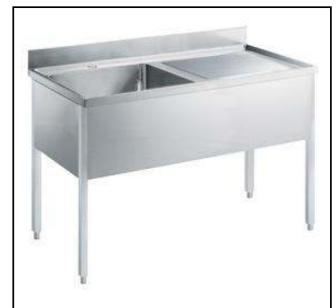

## Standard Preparation 1400 mm Sink with 1 Bowl & Right Drain

| ITEM #  |  |
|---------|--|
| MODEL # |  |
| NAME #  |  |
| SIS #   |  |
| AIA#    |  |

132806 (LG1416DXPN)

Sink Unit with 1 bowl 600x500mm and right hand drainer, 1400mm

Bowl mm600x500x300h with overflow pipe and 2"drain hole; right hand drainer.

Bowls number 1

Bowl dimensions 600x500xH320

Worktop thickness: 50 mm Net weight: 46 kg